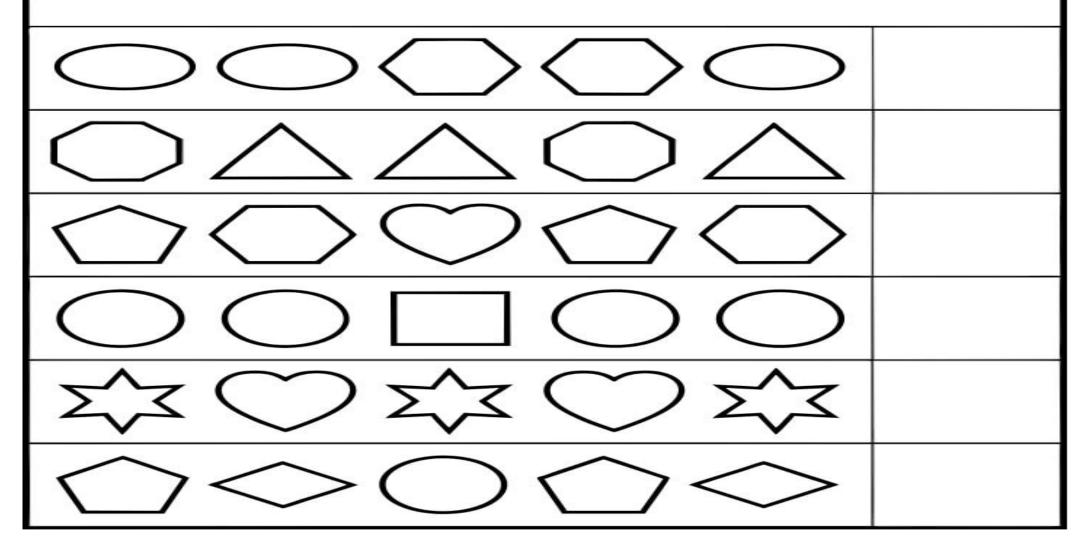

## Pattern

What shape comes next?

| Subjects          | DETAILS OF ASSIGNMENT                                                                                                                                                                                                                                                                                                                                                                                                                                                                                             |
|-------------------|-------------------------------------------------------------------------------------------------------------------------------------------------------------------------------------------------------------------------------------------------------------------------------------------------------------------------------------------------------------------------------------------------------------------------------------------------------------------------------------------------------------------|
| English           | Make a spiral calendar of jolly phonics (Group 1 to group7) with proper measurement given and the name and class should be written at the back of calendar.(sample will be shared).                                                                                                                                                                                                                                                                                                                               |
| Hindi             | Make spiral binding of swar and vyanjan with proper measurement given and the name and class should be written at the back of calendar.(sample will be shared).                                                                                                                                                                                                                                                                                                                                                   |
| MATHS             | . Make cut out of any pre number concept on paper.(Size A1) (LAMINATE THE CUT OUT)sample will be shared.                                                                                                                                                                                                                                                                                                                                                                                                          |
| General Awareness | <ul> <li>Roll no 1 to 3 .Make any two land transport on paper (size-12 inches).</li> <li>Roll no 6 to 9 .Make any two water transport on paper (size-12 inches).</li> <li>Roll no 10 to 12 .Make two air transport on paper (size-12 inches).</li> <li>Roll no 13 to 15 Make a healthy food hanging on paper (size-12 inches).</li> <li>Roll no 16 to 18 .Make an unhealthy food on paper (size-12 inches).</li> <li>Roll no 19-21.Make a pinwheel of Fruits and Vegetables on paper (size-12 inches).</li> </ul> |